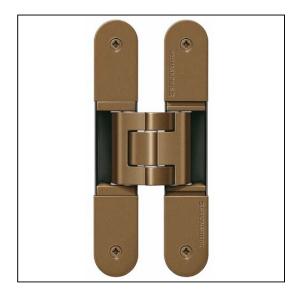

## TECTUS 3D Adjustable Hinge 240 x 32mm 200KG - SW168 Bronze Metallic

Variant code: TE640.3D.AB

Completely concealed hinge system For timber, steel or aluminium frames For unrebated and rebated flush residential doors Maintenance-free slide bearings With comfortable 3D adjustment (side +/- 3,0 mm, height +/- 3,0 mm, compression +/- 1,5 mm) Sideways closed hinge body for a homogeneous mortise appearance Please Note: Premium finishes such as Polished Brass, Polished Nickel and Satin Nickel may require a minimum order quantity – please check with our sales team. Hinge weight capacities shown are based on fitting 2 hinges on a 2000 x 1000mm door. All Fixings are supplied with hinges.