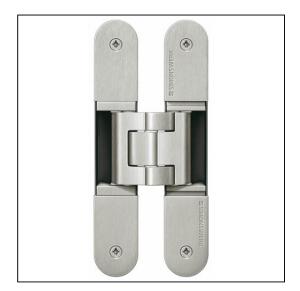

## TECTUS 3D Adjustable Hinge 240 x 32mm 200KG - SW144 Satin Nickel

Variant code: TE640.3D.SN

Completely concealed hinge system For timber, steel or aluminium frames For unrebated and rebated flush residential doors Maintenance-free slide bearings With comfortable 3D adjustment (side +/- 3,0 mm, height +/- 3,0 mm, compression +/- 1,5 mm) Sideways closed hinge body for a homogeneous mortise appearance Please Note: Premium finishes such as Polished Brass, Polished Nickel and Satin Nickel may require a minimum order quantity – please check with our sales team. Hinge weight capacities shown are based on fitting 2 hinges on a 2000 x 1000mm door. All Fixings are supplied with hinges.