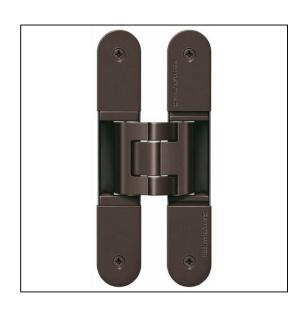

## TECTUS 3D Adjustable Hinge 240 x 32mm 200KG – SW176 Bronze Finish Dark

Variant code: TE640.3D.SW176

Completely concealed hinge system For timber, steel or aluminium frames For unrebated and rebated flush residential doors Maintenance-free slide bearings With comfortable 3D adjustment (side +/- 3,0 mm, height +/- 3,0 mm, compression +/- 1,5 mm) Sideways closed hinge body for a homogeneous mortise appearance Please Note: Premium finishes such as Polished Brass, Polished Nickel and Satin Nickel may require a minimum order quantity – please check with our sales team. Hinge weight capacities shown are based on fitting 2 hinges on a 2000 x 1000mm door. All Fixings are supplied with hinges.

 Property
 Value

 Finish
 Bronze Finish Dark