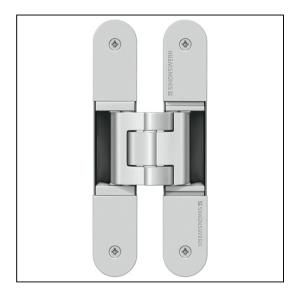

## TECTUS 3D Adjustable Hinge 240 x 32mm 200KG - SW126 Stainless Steel Look

Variant code: TE640.3D.SSE

Completely concealed hinge system For timber, steel or aluminium frames For unrebated and rebated flush residential doors Maintenance-free slide bearings With comfortable 3D adjustment (side +/- 3,0 mm, height +/- 3,0 mm, compression +/- 1,5 mm) Sideways closed hinge body for a homogeneous mortise appearance Please Note: Premium finishes such as Polished Brass, Polished Nickel and Satin Nickel may require a minimum order quantity – please check with our sales team. Hinge weight capacities shown are based on fitting 2 hinges on a 2000 x 1000mm door. All Fixings are supplied with hinges.