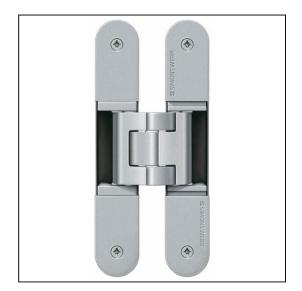

## TECTUS 3D Adjustable Hinge 240 x 32mm 200KG - SW124 F1 Satin Chrome Look

Variant code: TE640.3D.F1

Completely concealed hinge system For timber, steel or aluminium frames For unrebated and rebated flush residential doors Maintenance-free slide bearings With comfortable 3D adjustment (side +/- 3,0 mm, height +/- 3,0 mm, compression +/- 1,5 mm) Sideways closed hinge body for a homogeneous mortise appearance Please Note: Premium finishes such as Polished Brass, Polished Nickel and Satin Nickel may require a minimum order quantity – please check with our sales team. Hinge weight capacities shown are based on fitting 2 hinges on a 2000 x 1000mm door. All Fixings are supplied with hinges.