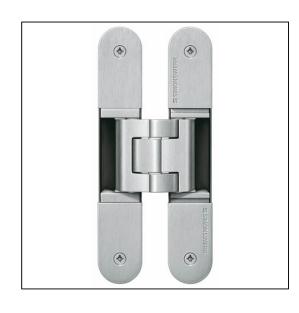

## TECTUS 3D Adjustable Hinge 240 x 32mm 200KG – SW146 Satin Chrome

Variant code: TE640.3D.SC

Completely concealed hinge system For timber, steel or aluminium frames For unrebated and rebated flush residential doors Maintenance-free slide bearings With comfortable 3D adjustment (side +/- 3,0 mm, height +/- 3,0 mm, compression +/- 1,5 mm) Sideways closed hinge body for a homogeneous mortise appearance Please Note: Premium finishes such as Polished Brass, Polished Nickel and Satin Nickel may require a minimum order quantity – please check with our sales team. Hinge weight capacities shown are based on fitting 2 hinges on a 2000 x 1000mm door. All Fixings are supplied with hinges.