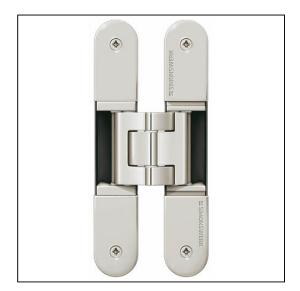

## TECTUS 3D Adjustable Hinge 240 x 32mm 200KG - SW038 Polished Nickelled

Variant code: TE640.3D.PN

Completely concealed hinge system For timber, steel or aluminium frames For unrebated and rebated flush residential doors Maintenance-free slide bearings With comfortable 3D adjustment (side +/- 3,0 mm, height +/- 3,0 mm, compression +/- 1,5 mm) Sideways closed hinge body for a homogeneous mortise appearance Please Note: Premium finishes such as Polished Brass, Polished Nickel and Satin Nickel may require a minimum order quantity – please check with our sales team. Hinge weight capacities shown are based on fitting 2 hinges on a 2000 x 1000mm door. All Fixings are supplied with hinges.