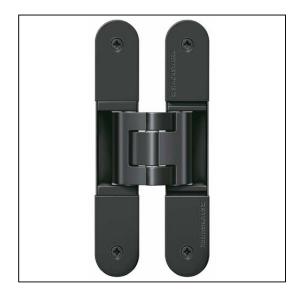

## TECTUS 3D Adjustable Hinge 240 x 32mm 200KG - SW107 RAL9005 Matte Black

Variant code: TE640.3D.BK

Completely concealed hinge system For timber, steel or aluminium frames For unrebated and rebated flush residential doors Maintenance-free slide bearings With comfortable 3D adjustment (side +/- 3,0 mm, height +/- 3,0 mm, compression +/- 1,5 mm) Sideways closed hinge body for a homogeneous mortise appearance Please Note: Premium finishes such as Polished Brass, Polished Nickel and Satin Nickel may require a minimum order quantity – please check with our sales team. Hinge weight capacities shown are based on fitting 2 hinges on a 2000 x 1000mm door. All Fixings are supplied with hinges.