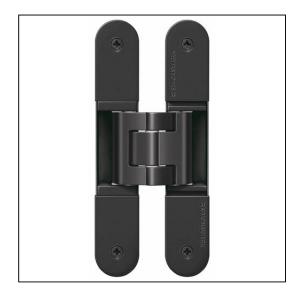

## TECTUS 3D Adjustable Hinge 240 x 32mm 200KG - SW156 Rustic Umber

Variant code: TE640.3D.RU

Completely concealed hinge system For timber, steel or aluminium frames For unrebated and rebated flush residential doors Maintenance-free slide bearings With comfortable 3D adjustment (side +/- 3,0 mm, height +/- 3,0 mm, compression +/- 1,5 mm) Sideways closed hinge body for a homogeneous mortise appearance Please Note: Premium finishes such as Polished Brass, Polished Nickel and Satin Nickel may require a minimum order quantity – please check with our sales team. Hinge weight capacities shown are based on fitting 2 hinges on a 2000 x 1000mm door. All Fixings are supplied with hinges.