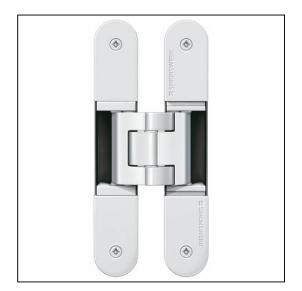

## TECTUS 3D Adjustable Hinge 240 x 32mm 200KG - SW070 RAL9016 Traffic White

Variant code: TE640.3D.WT

Completely concealed hinge system For timber, steel or aluminium frames For unrebated and rebated flush residential doors Maintenance-free slide bearings With comfortable 3D adjustment (side +/- 3,0 mm, height +/- 3,0 mm, compression +/- 1,5 mm) Sideways closed hinge body for a homogeneous mortise appearance Please Note: Premium finishes such as Polished Brass, Polished Nickel and Satin Nickel may require a minimum order quantity – please check with our sales team. Hinge weight capacities shown are based on fitting 2 hinges on a 2000 x 1000mm door. All Fixings are supplied with hinges.