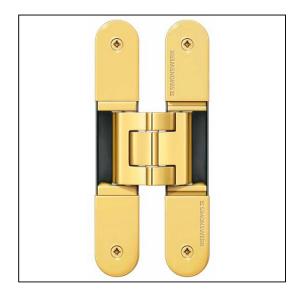

## TECTUS 3D Adjustable Hinge 240 x 32mm 200KG - SW030 Polished Brassed

Variant code: TE640.3D.PB

Completely concealed hinge system For timber, steel or aluminium frames For unrebated and rebated flush residential doors Maintenance-free slide bearings With comfortable 3D adjustment (side +/- 3,0 mm, height +/- 3,0 mm, compression +/- 1,5 mm) Sideways closed hinge body for a homogeneous mortise appearance Please Note: Premium finishes such as Polished Brass, Polished Nickel and Satin Nickel may require a minimum order quantity – please check with our sales team. Hinge weight capacities shown are based on fitting 2 hinges on a 2000 x 1000mm door. All Fixings are supplied with hinges.