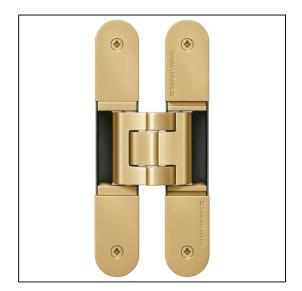

## TECTUS 3D Adjustable Hinge 240 x 32mm 200KG - SW047 Satin Brassed

Variant code: TE640.3D.SB

Completely concealed hinge system For timber, steel or aluminium frames For unrebated and rebated flush residential doors Maintenance-free slide bearings With comfortable 3D adjustment (side +/- 3,0 mm, height +/- 3,0 mm, compression +/- 1,5 mm) Sideways closed hinge body for a homogeneous mortise appearance Please Note: Premium finishes such as Polished Brass, Polished Nickel and Satin Nickel may require a minimum order quantity – please check with our sales team. Hinge weight capacities shown are based on fitting 2 hinges on a 2000 x 1000mm door. All Fixings are supplied with hinges.