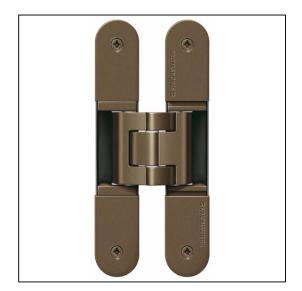

## TECTUS 3D Adjustable Hinge 240 x 32mm 200KG - SW175 Bronze Finish Light

Variant code: TE640.3D.SW175

Completely concealed hinge system For timber, steel or aluminium frames For unrebated and rebated flush residential doors Maintenance-free slide bearings With comfortable 3D adjustment (side +/- 3,0 mm, height +/- 3,0 mm, compression +/- 1,5 mm) Sideways closed hinge body for a homogeneous mortise appearance Please Note: Premium finishes such as Polished Brass, Polished Nickel and Satin Nickel may require a minimum order quantity – please check with our sales team. Hinge weight capacities shown are based on fitting 2 hinges on a 2000 x 1000mm door. All Fixings are supplied with hinges.