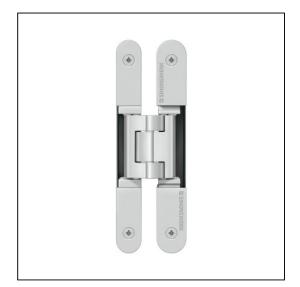

## TECTUS TE626 3D A8 Adjustable Hinge 240 x 32mm 300KG 8mm Cladding FD120 Satin Stainless Steel

Variant code: TE626.3D.A8.SSS

Completely concealed hinge system For timber, steel or aluminium frames For unrebated and rebated flush residential doors Maintenance-free slide bearings With comfortable 3D adjustment (side +/- 3,0 mm, height +/- 3,0 mm, compression +/- 1,5 mm) Sideways closed hinge body for a homogeneous mortise appearance Please Note: Premium finishes such as Polished Brass, Polished Nickel and Satin Nickel may require a minimum order quantity – please check with our sales team. Hinge weight capacities shown are based on fitting 2 hinges on a 2000 x 1000mm door. All Fixings are supplied with hinges.