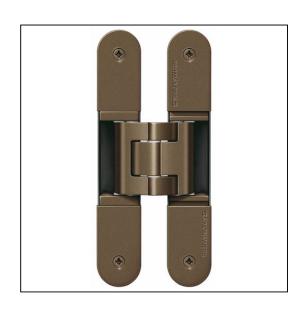

## TECTUS TE626 3D A8 Adjustable Hinge 240 x 32mm 300KG 8mm Cladding FD120 -SW175 Bronze Finish Light

Variant code: TE626.3D.A8.FR.SW175

Completely concealed hinge system For timber, steel or aluminium frames For unrebated and rebated flush residential doors Maintenance-free slide bearings With comfortable 3D adjustment (side +/- 3,0 mm, height +/- 3,0 mm, compression +/- 1,5 mm) Sideways closed hinge body for a homogeneous mortise appearance Please Note: Premium finishes such as Polished Brass, Polished Nickel and Satin Nickel may require a minimum order quantity – please check with our sales team. Hinge weight capacities shown are based on fitting 2 hinges on a 2000 x 1000mm door. All Fixings are supplied with hinges.