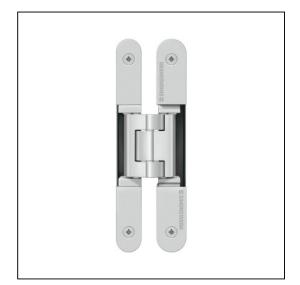

## TECTUS TE626 3D A8 ENERGY Adjustable Hinge 240 x 32mm 300KG 8mm Cladding FD120 -Stainless Steel Look

Variant code: TE626.3D.A8.EGY.SSS

Completely concealed hinge system For timber, steel or aluminium frames For unrebated and rebated flush residential doors Maintenance-free slide bearings With comfortable 3D adjustment (side +/- 3,0 mm, height +/- 3,0 mm, compression +/- 1,5 mm) Sideways closed hinge body for a homogeneous mortise appearance Please Note: Premium finishes such as Polished Brass, Polished Nickel and Satin Nickel may require a minimum order quantity – please check with our sales team. Hinge weight capacities shown are based on fitting 2 hinges on a 2000 x 1000mm door. All Fixings are supplied with hinges.