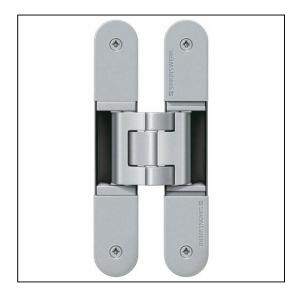

## TECTUS 3D Adjustable Hinge 280 x 36mm 300KG - SW124 F1 Satin Chrome Look

Variant code: TE645.3D.F1

Completely concealed hinge system For timber, steel or aluminium frames For unrebated and rebated flush residential doors Maintenance-free slide bearings With comfortable 3D adjustment (side +/- 3,0 mm, height +/- 3,0 mm, compression +/- 1,5 mm) Sideways closed hinge body for a homogeneous mortise appearance Please Note: Premium finishes such as Polished Brass, Polished Nickel and Satin Nickel may require a minimum order quantity – please check with our sales team. Hinge weight capacities shown are based on fitting 2 hinges on a 2000 x 1000mm door. All Fixings are supplied with hinges.