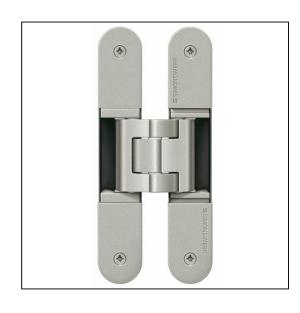

## TECTUS 3D Adjustable Hinge 280 x 36mm 300KG – SW125 F2 Satin Nickel Look

Variant code: TE645.3D.F2

Completely concealed hinge system For timber, steel or aluminium frames For unrebated and rebated flush residential doors Maintenance-free slide bearings With comfortable 3D adjustment (side +/- 3,0 mm, height +/- 3,0 mm, compression +/- 1,5 mm) Sideways closed hinge body for a homogeneous mortise appearance Please Note: Premium finishes such as Polished Brass, Polished Nickel and Satin Nickel may require a minimum order quantity – please check with our sales team. Hinge weight capacities shown are based on fitting 2 hinges on a 2000 x 1000mm door. All Fixings are supplied with hinges.