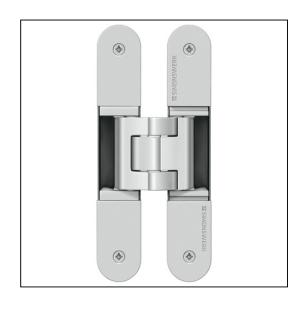

## TECTUS 3D Adjustable Hinge 280 x 36mm 300KG – SW126 Stainless Steel Look

Variant code: TE645.3D.SSE

Completely concealed hinge system For timber, steel or aluminium frames For unrebated and rebated flush residential doors Maintenance-free slide bearings With comfortable 3D adjustment (side +/- 3,0 mm, height +/- 3,0 mm, compression +/- 1,5 mm) Sideways closed hinge body for a homogeneous mortise appearance Please Note: Premium finishes such as Polished Brass, Polished Nickel and Satin Nickel may require a minimum order quantity – please check with our sales team. Hinge weight capacities shown are based on fitting 2 hinges on a 2000 x 1000mm door. All Fixings are supplied with hinges.