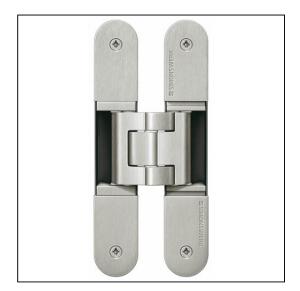

## TECTUS 3D Adjustable Hinge 280 x 36mm 300KG - SW144 Satin Nickel

Variant code: TE645.3D.SN

Completely concealed hinge system For timber, steel or aluminium frames For unrebated and rebated flush residential doors Maintenance-free slide bearings With comfortable 3D adjustment (side +/- 3,0 mm, height +/- 3,0 mm, compression +/- 1,5 mm) Sideways closed hinge body for a homogeneous mortise appearance Please Note: Premium finishes such as Polished Brass, Polished Nickel and Satin Nickel may require a minimum order quantity – please check with our sales team. Hinge weight capacities shown are based on fitting 2 hinges on a 2000 x 1000mm door. All Fixings are supplied with hinges.