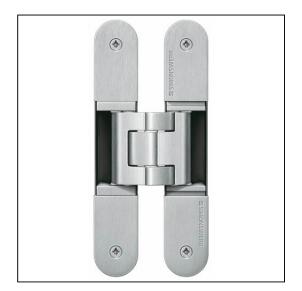

## TECTUS 3D Adjustable Hinge 280 x 36mm 300KG - SW146 Satin Chrome

Variant code: TE645.3D.SC

Completely concealed hinge system For timber, steel or aluminium frames For unrebated and rebated flush residential doors Maintenance-free slide bearings With comfortable 3D adjustment (side +/- 3,0 mm, height +/- 3,0 mm, compression +/- 1,5 mm) Sideways closed hinge body for a homogeneous mortise appearance Please Note: Premium finishes such as Polished Brass, Polished Nickel and Satin Nickel may require a minimum order quantity – please check with our sales team. Hinge weight capacities shown are based on fitting 2 hinges on a 2000 x 1000mm door. All Fixings are supplied with hinges.