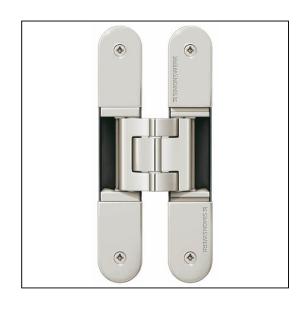

## TECTUS 3D Adjustable Hinge 280 x 36mm 300KG - SW038 Polished Nickelled

Variant code: TE645.3D.PN

Completely concealed hinge system For timber, steel or aluminium frames For unrebated and rebated flush residential doors Maintenance-free slide bearings With comfortable 3D adjustment (side +/- 3,0 mm, height +/- 3,0 mm, compression +/- 1,5 mm) Sideways closed hinge body for a homogeneous mortise appearance Please Note: Premium finishes such as Polished Brass, Polished Nickel and Satin Nickel may require a minimum order quantity – please check with our sales team. Hinge weight capacities shown are based on fitting 2 hinges on a 2000 x 1000mm door. All Fixings are supplied with hinges.