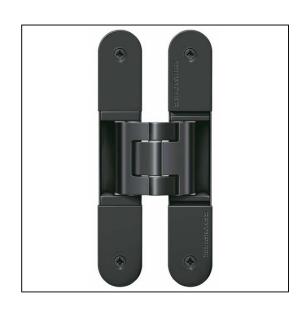

## TECTUS 3D Adjustable Hinge 280 x 36mm 300KG - SW107 RAL9005 Matte Black

Variant code: TE645.3D.BK

Completely concealed hinge system For timber, steel or aluminium frames For unrebated and rebated flush residential doors Maintenance-free slide bearings With comfortable 3D adjustment (side +/- 3,0 mm, height +/- 3,0 mm, compression +/- 1,5 mm) Sideways closed hinge body for a homogeneous mortise appearance Please Note: Premium finishes such as Polished Brass, Polished Nickel and Satin Nickel may require a minimum order quantity – please check with our sales team. Hinge weight capacities shown are based on fitting 2 hinges on a 2000 x 1000mm door. All Fixings are supplied with hinges.