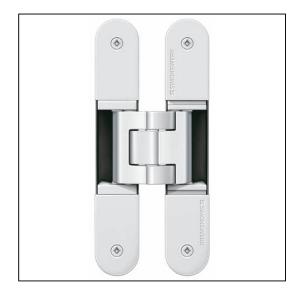

## TECTUS 3D Adjustable Hinge 280 x 36mm 300KG - SW070 RAL9016 Traffic White

Variant code: TE645.3D.WT

Completely concealed hinge system For timber, steel or aluminium frames For unrebated and rebated flush residential doors Maintenance-free slide bearings With comfortable 3D adjustment (side +/- 3,0 mm, height +/- 3,0 mm, compression +/- 1,5 mm) Sideways closed hinge body for a homogeneous mortise appearance Please Note: Premium finishes such as Polished Brass, Polished Nickel and Satin Nickel may require a minimum order quantity – please check with our sales team. Hinge weight capacities shown are based on fitting 2 hinges on a 2000 x 1000mm door. All Fixings are supplied with hinges.