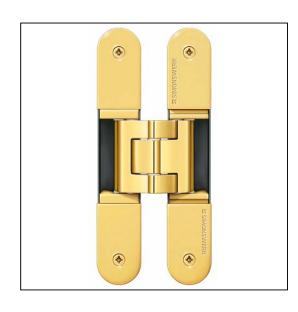

## TECTUS 3D Adjustable Hinge 280 x 36mm 300KG - SW030 Polished Brassed

Variant code: TE645.3D.PB

Completely concealed hinge system For timber, steel or aluminium frames For unrebated and rebated flush residential doors Maintenance-free slide bearings With comfortable 3D adjustment (side +/- 3,0 mm, height +/- 3,0 mm, compression +/- 1,5 mm) Sideways closed hinge body for a homogeneous mortise appearance Please Note: Premium finishes such as Polished Brass, Polished Nickel and Satin Nickel may require a minimum order quantity – please check with our sales team. Hinge weight capacities shown are based on fitting 2 hinges on a 2000 x 1000mm door. All Fixings are supplied with hinges.