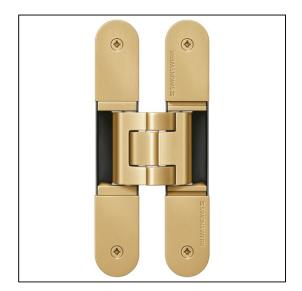

## TECTUS 3D Adjustable Hinge 280 x 36mm 300KG - SW047 Satin Brassed

Variant code: TE645.3D.SB

Completely concealed hinge system For timber, steel or aluminium frames For unrebated and rebated flush residential doors Maintenance-free slide bearings With comfortable 3D adjustment (side +/- 3,0 mm, height +/- 3,0 mm, compression +/- 1,5 mm) Sideways closed hinge body for a homogeneous mortise appearance Please Note: Premium finishes such as Polished Brass, Polished Nickel and Satin Nickel may require a minimum order quantity – please check with our sales team. Hinge weight capacities shown are based on fitting 2 hinges on a 2000 x 1000mm door. All Fixings are supplied with hinges.