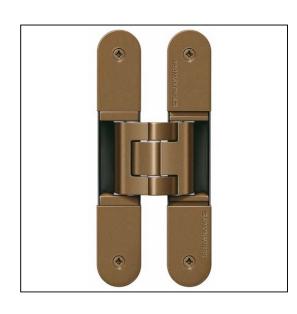

## TECTUS 3D Adjustable Hinge 280 x 36mm 300KG - SW168 Bronze Metallic

Variant code: TE645.3D.AB

Completely concealed hinge system For timber, steel or aluminium frames For unrebated and rebated flush residential doors Maintenance-free slide bearings With comfortable 3D adjustment (side +/- 3,0 mm, height +/- 3,0 mm, compression +/- 1,5 mm) Sideways closed hinge body for a homogeneous mortise appearance Please Note: Premium finishes such as Polished Brass, Polished Nickel and Satin Nickel may require a minimum order quantity – please check with our sales team. Hinge weight capacities shown are based on fitting 2 hinges on a 2000 x 1000mm door. All Fixings are supplied with hinges.