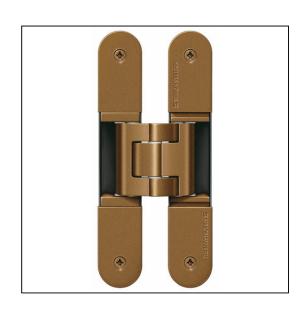

## TECTUS 3D Adjustable Hinge 280 x 36mm 300KG – SW174 Bronze Finish

Variant code: TE645.3D.SW174

Completely concealed hinge system For timber, steel or aluminium frames For unrebated and rebated flush residential doors Maintenance-free slide bearings With comfortable 3D adjustment (side +/- 3,0 mm, height +/- 3,0 mm, compression +/- 1,5 mm) Sideways closed hinge body for a homogeneous mortise appearance Please Note: Premium finishes such as Polished Brass, Polished Nickel and Satin Nickel may require a minimum order quantity – please check with our sales team. Hinge weight capacities shown are based on fitting 2 hinges on a 2000 x 1000mm door. All Fixings are supplied with hinges.