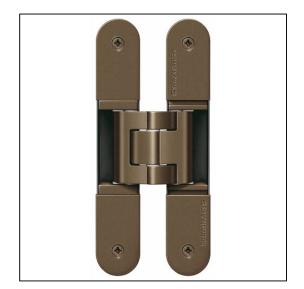

## TECTUS 3D Adjustable Hinge 280 x 36mm 300KG - SW175 Bronze Finish Light

Variant code: TE645.3D.SW175

Completely concealed hinge system For timber, steel or aluminium frames For unrebated and rebated flush residential doors Maintenance-free slide bearings With comfortable 3D adjustment (side +/- 3,0 mm, height +/- 3,0 mm, compression +/- 1,5 mm) Sideways closed hinge body for a homogeneous mortise appearance Please Note: Premium finishes such as Polished Brass, Polished Nickel and Satin Nickel may require a minimum order quantity – please check with our sales team. Hinge weight capacities shown are based on fitting 2 hinges on a 2000 x 1000mm door. All Fixings are supplied with hinges.