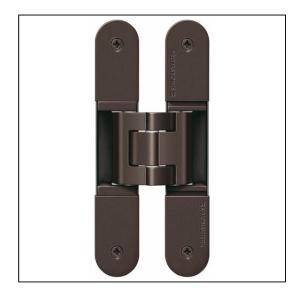

## TECTUS 3D Adjustable Hinge 280 x 36mm 300KG - SW176 Bronze Finish Dark

Variant code: TE645.3D.SW176

Completely concealed hinge system For timber, steel or aluminium frames For unrebated and rebated flush residential doors Maintenance-free slide bearings With comfortable 3D adjustment (side +/- 3,0 mm, height +/- 3,0 mm, compression +/- 1,5 mm) Sideways closed hinge body for a homogeneous mortise appearance Please Note: Premium finishes such as Polished Brass, Polished Nickel and Satin Nickel may require a minimum order quantity – please check with our sales team. Hinge weight capacities shown are based on fitting 2 hinges on a 2000 x 1000mm door. All Fixings are supplied with hinges.