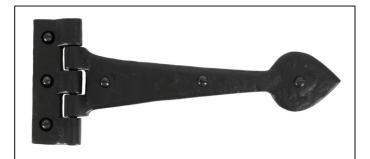

## Textured Cast T Hinge - 10½" - Pair - Black

## Variant code: 33885

When opened a tee hinge has the appearance of a letter 'T'. An alternative to butt hinges, tee hinges are usually used in conjunction with a suffolk latch on traditional plank doors.

Designed to match our cast thumblatches.

- A pair and a half (3 hinges) can be fitted to provide extra strength for heavier doors.
- Supplied as a pair.
- Supplied with matching SS wood screws.

Our black finish is a popular choice in traditional settings, it has a subtle sheen and offers a bold contrast on both stained and painted timber alike. It is baked in a high-temperature oven giving it durable corrosion resistant properties.