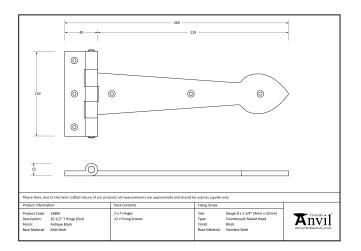

| Property            | Value      |
|---------------------|------------|
| Finish              | Black      |
| Range               | Arrow Head |
| Overall Length (mm) | 259        |
| Hinge arm (mm)      | 217        |