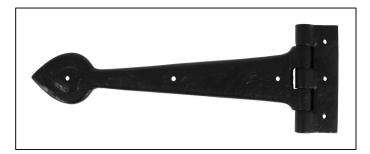

## Textured Cast T Hinge - 12" - Pair - Black

Variant code: 83621

When opened a tee hinge has the appearance of a letter 'T'. An alternative to butt hinges, tee hinges are usually used in conjunction with a suffolk latch on traditional plank doors.

Designed to match our cast thumblatches.

- A pair and a half (3 hinges) can be fitted to provide extra strength for heavier doors.
- Supplied as a pair.
- Supplied with matching SS wood screws.

Our black finish is a popular choice in traditional settings, it has a subtle sheen and offers a bold contrast on both stained and painted timber alike. It is baked in a high-temperature oven giving it durable corrosion resistant properties.