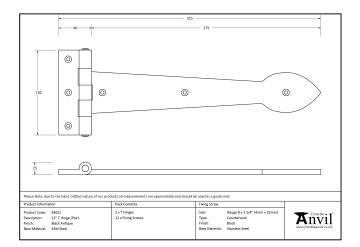

| Property            | Value      |
|---------------------|------------|
| Finish              | Black      |
| Range               | Arrow Head |
| Overall Length (mm) | 308        |
| Hinge arm (mm)      | 264        |