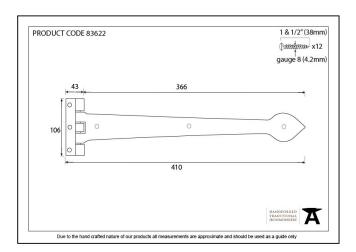

| Property            | Value      |
|---------------------|------------|
| Finish              | Black      |
| Range               | Arrow Head |
| Overall Length (mm) | 410        |
| Hinge arm (mm)      | 366        |