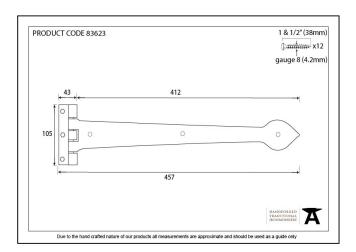

| Property            | Value      |
|---------------------|------------|
| Finish              | Black      |
| Range               | Arrow Head |
| Overall Length (mm) | 457        |
| Hinge arm (mm)      | 412        |