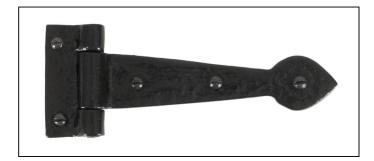

## Textured Cast T Hinge - 6" - Pair - Black

Variant code: 33884

When opened a tee hinge has the appearance of a letter 'T'. An alternative to butt hinges, tee hinges are usually used in conjunction with a suffolk latch on traditional plank doors.

Designed to match our cast thumblatches.

A pair and a half (3 hinges) can be fitted to provide extra strength for heavier doors. Supplied as a pair. Supplied with matching SS wood screws.

Our black finish is a popular choice in traditional settings, it has a subtle sheen and offers a bold contrast on both stained and painted timber alike. It is baked in a high-temperature oven giving it durable corrosion resistant properties.