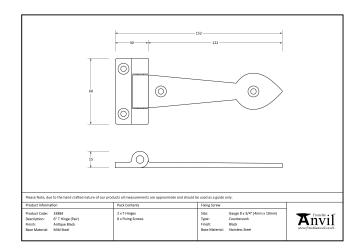

| Property            | Value      |
|---------------------|------------|
| Finish              | Black      |
| Range               | Arrow Head |
| Overall Length (mm) | 147        |
| Hinge arm (mm)      | 117        |