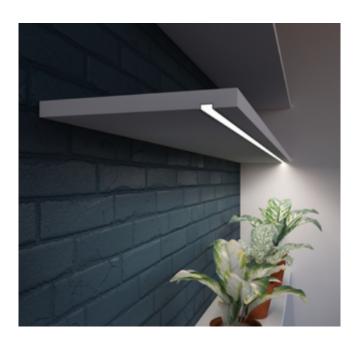

Illuminate your space with the SEVERN Black Light Profile 24V 25.2W 1400mm White Diffuser – a sleek and stylish lighting solution that delivers warm, ambient illumination.

## Ideal for:

- Residential spaces: Living rooms, bedrooms, kitchens, hallways
- Commercial applications: Restaurants, bars, hotels, retail stores
- Accent lighting: Highlight architectural features, artwork, and decorative elements