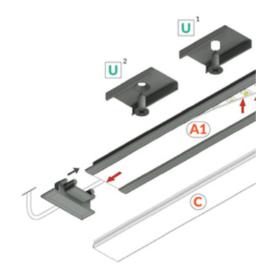

## SEVERN Black Light Profile – 24V – White Diffuser – Warm White inc JB Input – 25.2W 1400mm

Variant code: LTP03300BWWW.1400

SEVERN Black Light Profile - 24V - White Diffuser - Warm White inc JB Input - 25.2W 1400mm

**JB Input Compatibility:** Seamlessly integrates with existing JB input systems for easy installation and control.

**Low Voltage Operation:** Safe and energy-efficient 24V operation.