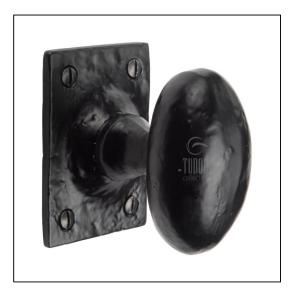

## The Tudor Mortice Knob on Rose Oval Design Black Iron

Variant code: TC550

Black Iron. Knob for internal doors where locking is not required. If you are replacing an existing door knob, this knob should work with the existing UK tubular latch. For new doors of if the existing tubular latch is not strongly sprung, you will also need to purchase an architectural tubular latch. 10 year mechanism warranty. All fixing screws and fasteners included.