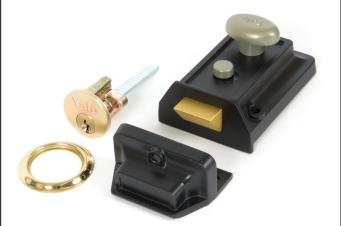

## Traditional Case Nightlatch -Black

## Variant code: 91093

Our night latches will match the rest of our black door furniture to help create a uniform look to the front facade of your door.

A traditional style case suitable for doors up to 54mm thick.

- Can be used on inward opening doors.
- Supplied with a brass rim cylinder but can be replaced with a black rim cylinder (sold separately).
- Supplied with matching SS wood screws.

Our black finish is a popular choice in traditional settings, it has a subtle sheen and offers a bold contrast on both stained and painted timber alike. It is baked in a high-temperature oven giving it durable corrosion resistant properties.