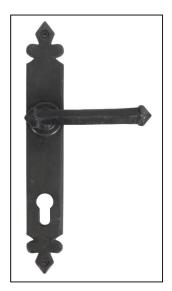

## Tudor Lever Espag. Lock Set - Beeswax

Variant code: 33854

Influenced by the Tudor period, this handle is well suited to historic properties and a variety of other settings.

Our Tudor handles are individually handforged from mild steel by our expert blacksmiths making every product unique.

This handle is unsprung but has a stylish boss design to give both functionality & elegance.

- Lever handle for external doors where multi-point locking is required.
- Set includes 2 lever espag lock handles.
- Can be used with a multi-point lock or french door kit in conjunction with a euro cylinder.
- Supplied with matching SS bolt through fixings.