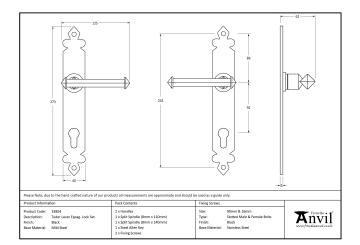

| Property            | Value   |
|---------------------|---------|
| Finish              | Beeswax |
| Range               | Tudor   |
| Overall Length (mm) | 273     |
| Handle Length (mm)  | 125     |