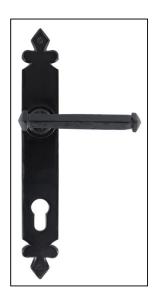

## Tudor Lever Espag. Lock Set -Beeswax

## Variant code: 33172

Influenced by the Tudor period, this handle is well suited to historic properties and a variety of other settings.

Our Tudor handles are individually handforged from mild steel by our expert blacksmiths making every product unique.

This handle is unsprung but has a stylish boss design to give both functionality & elegance.

- Lever handle for external doors where multi-point locking is required.
- Set includes 2 lever espag lock handles.
- Can be used with a multi-point lock or french door kit in conjunction with a euro cylinder.
- Supplied with matching SS bolt through fixings.

| Property            | Value |
|---------------------|-------|
| Finish              | Black |
| Range               | Tudor |
| Overall Length (mm) | 273   |
| Handle Length (mm)  | 125   |