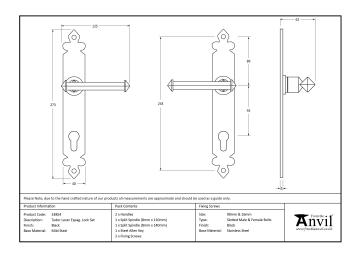

## Tudor Lever Espag. Lock Set -Beeswax

## Variant code: 33172

Influenced by the Tudor period, this handle is well suited to historic properties and a variety of other settings.

Our Tudor handles are individually handforged from mild steel by our expert blacksmiths making every product unique.

This handle is unsprung but has a stylish boss design to give both functionality & elegance.

- Lever handle for external doors where multi-point locking is required.
- Set includes 2 lever espag lock handles.
- Can be used with a multi-point lock or french door kit in conjunction with a euro cylinder.
- Supplied with matching SS bolt through fixings.

| Property            | Value |
|---------------------|-------|
| Finish              | Black |
| Range               | Tudor |
| Overall Length (mm) | 273   |
| Handle Length (mm)  | 125   |