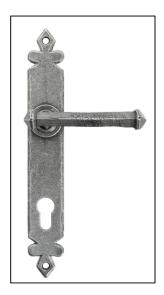

## Tudor Lever Espag. Lock Set -Pewter

Variant code: 33766

Influenced by the Tudor period, this handle is well suited to historic properties and a variety of other settings.

Our Tudor handles are individually handforged from mild steel by our expert blacksmiths making every product unique.

This handle is unsprung but has a stylish boss design to give both functionality & elegance.

- Lever handle for external doors where multi-point locking is required.
- Set includes 2 lever espag lock handles.
- Can be used with a multi-point lock or french door kit in conjunction with a euro cylinder.
- Supplied with matching SS bolt through fixings.

| Property            | Value         |
|---------------------|---------------|
| Finish              | Pewter Patina |
| Range               | Tudor         |
| Overall Length (mm) | 273           |
| Handle Length (mm)  | 125           |