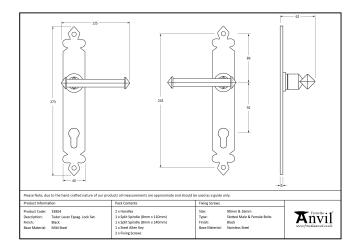

## Tudor Lever Espag. Lock Set -Pewter

Variant code: 33766

Influenced by the Tudor period, this handle is well suited to historic properties and a variety of other settings.

Our Tudor handles are individually handforged from mild steel by our expert blacksmiths making every product unique.

This handle is unsprung but has a stylish boss design to give both functionality & elegance.

- Lever handle for external doors where multi-point locking is required.
- Set includes 2 lever espag lock handles.
- Can be used with a multi-point lock or french door kit in conjunction with a euro cylinder.
- Supplied with matching SS bolt through fixings.

| Property            | Value         |
|---------------------|---------------|
| Finish              | Pewter Patina |
| Range               | Tudor         |
| Overall Length (mm) | 273           |
| Handle Length (mm)  | 125           |