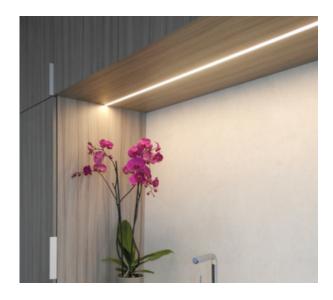

Illuminate your space with sleek, modern elegance.

The Severn Aluminium Light Profile is a versatile and stylish lighting solution that seamlessly blends form and function. Featuring a clean, minimalist design, this profile is perfect for a variety of applications, from accent lighting to ambient illumination.

#### Ideal for:

**Residential Spaces:** Enhance the ambiance of living rooms, bedrooms, kitchens, and hallways.

**Commercial Spaces:** Create a welcoming atmosphere in offices, retail stores, and hospitality venues.

Accent Lighting: Highlight architectural features, artwork, or decorative elements.