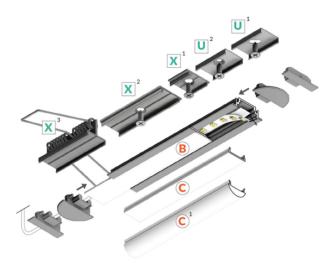

### **Key Features:**

**High-Quality Aluminium:** Constructed from durable aluminium, this profile ensures long-lasting performance and a premium aesthetic.

White Diffuser: The frosted white diffuser provides a soft, even light distribution, creating a comfortable and inviting atmosphere.

**Easy Installation:** The simple installation process makes it easy to set up and enjoy your new lighting solution.