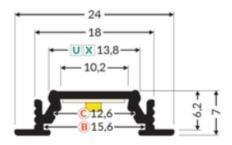

### **Key Features:**

**High-Quality Aluminium:** Constructed from durable aluminium, this profile ensures long-lasting performance and a premium aesthetic.

White Diffuser: The frosted white diffuser provides a soft, even light distribution, creating a comfortable and inviting atmosphere.