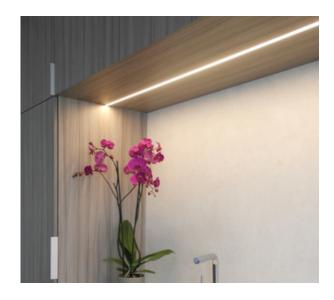

Severn Aluminium Light Profile - White Diffuser, Neutral White / Warm White with Premium Input

Illuminate your space with sleek, modern elegance.

The Severn Aluminium Light Profile is a versatile and stylish lighting solution that seamlessly blends form and function. Featuring a clean, minimalist design, this profile is perfect for a variety of applications, from accent lighting to ambient illumination.

## **Key Features:**

**High-Quality Aluminium:** Constructed from durable aluminium, this profile ensures long-lasting performance and a premium aesthetic.

White Diffuser: The frosted white diffuser provides a soft, even light distribution, creating a comfortable and inviting atmosphere.

Accent Lighting: Highlight architectural features, artwork, or decorative elements.