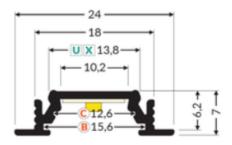

## **Key Features:**

**High-Quality Aluminium:** Constructed from durable aluminium, this profile ensures long-lasting performance and a premium aesthetic.

White Diffuser: The frosted white diffuser provides a soft, even light distribution, creating a comfortable and inviting atmosphere.

**Neutral White LED:** The neutral white LED light offers a balanced colour temperature, making it ideal for a wide range of spaces.

**Premium Input:** Equipped with a high-quality input, this profile delivers reliable and efficient performance.