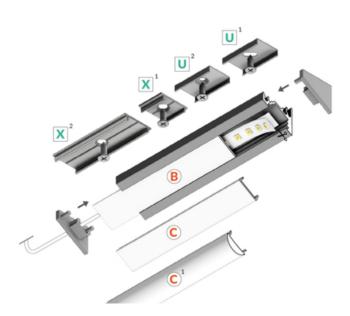

file offers a sophisticated lighting solution for your home or commercial space.

**Key Features:** 

Length: 1800mm

Voltage: 24V

Power: 32.4W

Colour Temperature: Cool White (for a bright,

energising feel)

Diffuser: White for even and glare-free illumination

Includes: JB Input for easy and secure installation

This energy-efficient LED profile provides bright, consistent illumination while maintaining a low profile and contemporary aesthetic. Its cool white color temperature creates a vibrant and invigorating atmosphere, making it ideal for various applications such as:

- Kitchen backlighting
- Cabinet lighting
- Under-counter lighting
- Display case lighting
- Accent lighting

Order yours today and experience the difference of high-quality, stylish LED lighting!



## Gallery