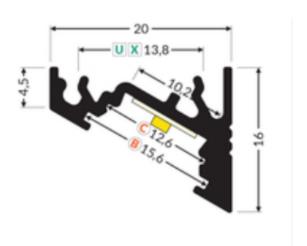

rofile offers a sophisticated lighting solution for your home or commercial space.

**Key Features:** 

Length: 1800mm

Voltage: 24V

Power: 32.4W

Colour Temperature: Cool White (for a bright,

energising feel)

Diffuser: White for even and glare-free illumination

Includes: JB Input for easy and secure installation

This energy-efficient LED profile provides bright, consistent illumination while maintaining a low profile and contemporary aesthetic. Its cool white color temperature creates a vibrant and invigorating atmosphere, making it ideal for various applications such as:

- Kitchen backlighting
- Cabinet lighting
- Under-counter lighting
- Display case lighting
- Accent lighting

Order yours today and experience the difference of high-quality, stylish LED lighting!



## Gallery