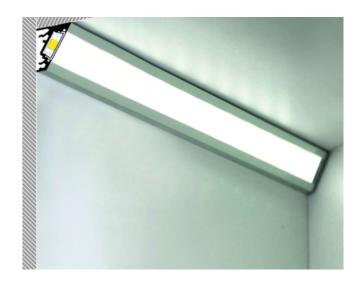

energising feel)

Diffuser: White for even and glare-free illumination

Includes: JB Input for easy and secure installation

This energy-efficient LED profile provides bright, consistent illumination while maintaining a low profile and contemporary aesthetic. Its cool white color temperature creates a vibrant and invigorating atmosphere, making it ideal for various applications such as:

- Kitchen backlighting
- Cabinet lighting
- Under-counter lighting
- Display case lighting
- Accent lighting

Order yours today and experience the difference of high-quality, stylish LED lighting!