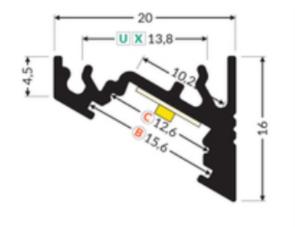

home or commercial space.

#### **Key Features:**

Length: 1800mm

Voltage: 24V

**Power:** 32.4W

**Colour Temperature:** Cool White (for a bright, energising feel)

Diffuser: White for even and glare-free illumination

Includes: JB Input for easy and secure installation

This energy-efficient LED profile provides bright, consistent illumination while maintaining a low profile and contemporary aesthetic. Its cool white color temperature creates a vibrant and invigorating atmosphere, making it ideal for various applications such as:

- Kitchen backlighting
- Cabinet lighting
- Under-counter lighting
- Display case lighting
- Accent lighting

Order yours today and experience the difference of high-quality, stylish LED lighting!



Tel: 01626 333900 Email: info@swshardware.com

# Gallery