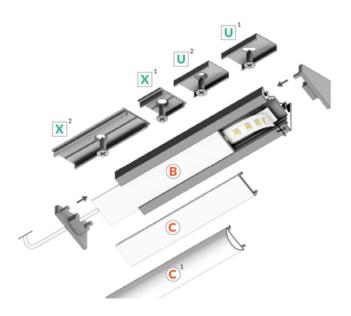

me or commercial space.

#### **Key Features:**

Length: 1800mm

Voltage: 24V

**Power:** 32.4W

**Colour Temperature:** Cool White (for a bright, energising feel)

Diffuser: White for even and glare-free illumination

Includes: JB Input for easy and secure installation

This energy-efficient LED profile provides bright, consistent illumination while maintaining a low profile and contemporary aesthetic. Its cool white color temperature creates a vibrant and invigorating atmosphere, making it ideal for various applications such as:

- Kitchen backlighting
- Cabinet lighting
- Under-counter lighting
- Display case lighting
- Accent lighting

Order yours today and experience the difference of high-quality, stylish LED lighting!



Tel: 01626 333900 Email: info@swshardware.com

# Gallery