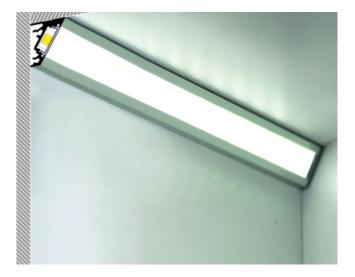

r home or commercial space.

#### **Key Features:**

Length: 1800mm

Voltage: 24V

**Power:** 32.4W

**Colour Temperature:** Cool White (for a bright, energising feel)

Diffuser: White for even and glare-free illumination

Includes: JB Input for easy and secure installation

This energy-efficient LED profile provides bright, consistent illumination while maintaining a low profile and contemporary aesthetic. Its cool white color temperature creates a vibrant and invigorating atmosphere, making it ideal for various applications such as:

- Kitchen backlighting
- Cabinet lighting
- Under-counter lighting
- Display case lighting
- Accent lighting

Order yours today and experience the difference of high-quality, stylish LED lighting!



Tel: 01626 333900 Email: info@swshardware.com

# Gallery