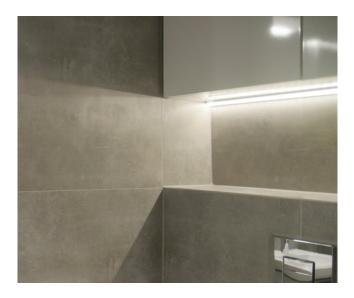

WARE

## TYNE White Light Profile – 24V – White Diffuser – Cool White inc JB Input – 16.2W 900mm

### Variant code: LTP04300WWCW.0900

### TYNE White Light Profile - 24V - White Diffuser -Cool White inc JB Input - 32.4W 1800mm

This sleek and modern TYNE White Light Profile offers a sophisticated lighting solution for your home or commercial space.

#### **Key Features:**

Length: 1800mm

Voltage: 24V

**Power:** 32.4W

**Colour Temperature:** Cool White (for a bright, energising feel)

Diffuser: White for even and glare-free illumination

Includes: JB Input for easy and secure installation

This energy-efficient LED profile provides bright, consistent illumination while maintaining a low profile and contemporary aesthetic. Its cool white color temperature creates a vibrant and invigorat