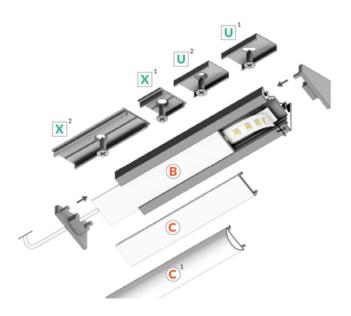

### **Key Features:**

Length: 1800mm

Voltage: 24V

**Power:** 32.4W

**Colour Temperature:** Cool White (for a bright, energising feel)

Diffuser: White for even and glare-free illumination

Includes: JB Input for easy and secure installation