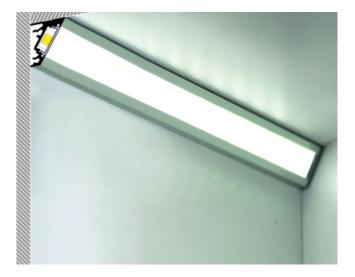

## TYNE White Light Profile - 24V - White Diffuser -Cool White inc JB Input - 32.4W 1800mm

This sleek and modern TYNE White Light Profile offers a sophisticated lighting solution for your home or commercial space.

### **Key Features:**

Length: 1800mm

Voltage: 24V

**Power:** 32.4W

**Colour Temperature:** Cool White (for a bright, energising feel)

Diffuser: White for even and glare-free illumination

Includes: JB Input for easy and secure installation