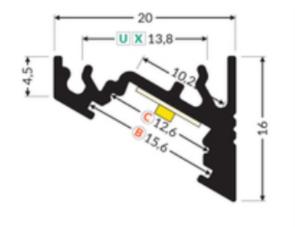

### **Key Features:**

Length: 1800mm

Voltage: 24V

**Power:** 32.4W

**Colour Temperature:** Cool White (for a bright, energising feel)

Diffuser: White for even and glare-free illumination

Includes: JB Input for easy and secure installation