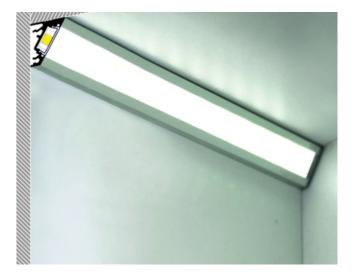

### TYNE White Light Profile - 24V - White Diffuser -Cool White inc JB Input - 32.4W 1800mm

This sleek and modern TYNE White Light Profile offers a sophisticated lighting solution for your home or commercial space.

#### **Key Features:**

Length: 1800mm

Voltage: 24V

**Power:** 32.4W

**Colour Temperature:** Cool White (for a bright, energising feel)

Diffuser: White for even and glare-free illumination

Includes: JB Input for easy and secure installation