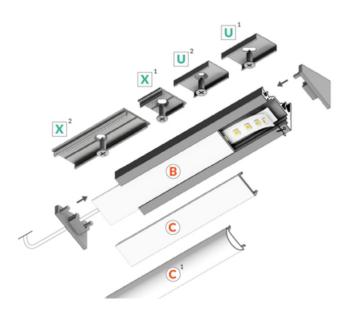

#### **Key Features:**

Length: 1800mm

Voltage: 24V

**Power:** 32.4W

**Colour Temperature:** Cool White (for a bright, energising feel)

Diffuser: White for even and glare-free illumination

Includes: JB Input for easy and secure installation