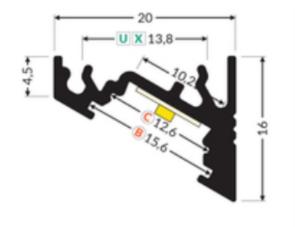

#### **Key Features:**

Length: 1800mm

Voltage: 24V

**Power:** 32.4W

**Colour Temperature:** Cool White (for a bright, energising feel)

Diffuser: White for even and glare-free illumination

Includes: JB Input for easy and secure installation