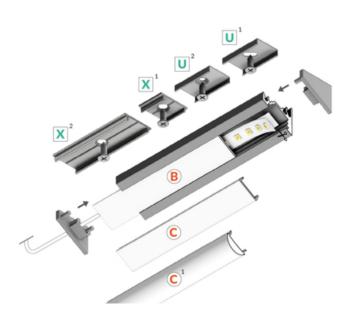

**JB Input:** Compatible with various junction boxes for easy installation.

**Stylish Design:** Sleek black profile adds a touch of sophistication to any space.