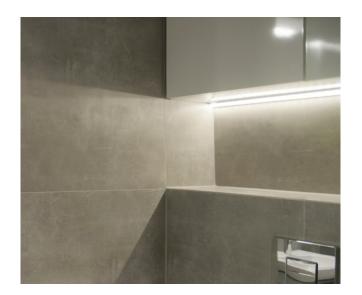

Illuminate your space with the TYNE Black Light Profile, a sleek and efficient lighting solution. This 2600mm profile features a warm white diffuser for a bright and modern aesthetic.

## Ideal for:

- Residential and commercial applications
- Under-cabinet lighting
- Cove lighting
- Accent lighting