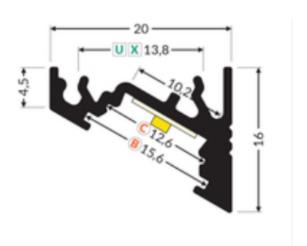

## TYNE Black Light Profile - 24V - White Diffuser - Warm White inc JB Input - 46.8W 2600mm

Variant code: LTPO4300BWWW.2600

TYNE Black Light Profile 24V 46.8W 2600mm White Diffuser - Warm White inc JB Input

## **Key Features:**

**Powerful Illumination**: 46.8W of power delivers strong and consistent lighting.

**24V Operation:** Ensures safe and reliable performance.

White Diffuser: Provides even and glare-free light distribution.