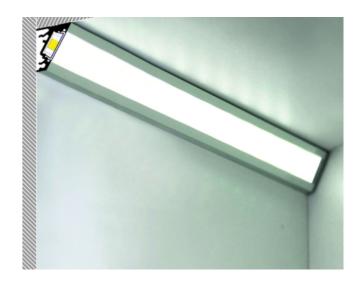

Illuminate your space with the TYNE Black Light Profile, a sleek and efficient lighting solution. This 2600mm profile features a warm white diffuser for a bright and modern aesthetic.

## **Key Features:**

**Powerful Illumination**: 46.8W of power delivers strong and consistent lighting.

**24V Operation:** Ensures safe and reliable performance.

White Diffuser: Provides even and glare-free light distribution.