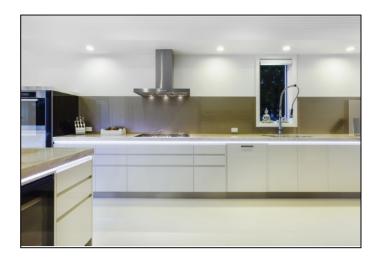

### Ideal for:

**Kitchens:** Under-cabinet lighting, worktop illumination, and accent lighting.

**Bathrooms:** Mirror backlighting, vanity lighting, and ambient lighting.

**Living Rooms:** Cove lighting, feature wall illumination, and accent lighting.