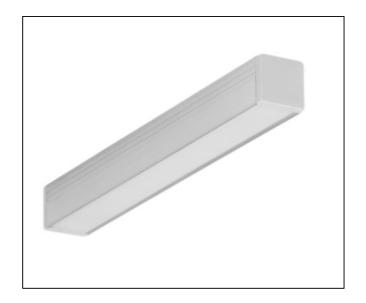

## TAY II Aluminium Light Profile 12V 7.7W 800mm White Diffuser - Neutral White inc Premium Input

Variant code: LTP16120AWNW.0800

TAY II Aluminium Light Profile 12V 7.7W 800mm White Diffuser – Neutral White inc Premium Input

Introducing the TAY II Aluminium Light Profile – Sleek, Modern, and Versatile

This elegant and contemporary light profile offers a seamless blend of style and functionality. Crafted from high-quality aluminium, it exudes a premium aesthetic while ensuring durability and longevity.