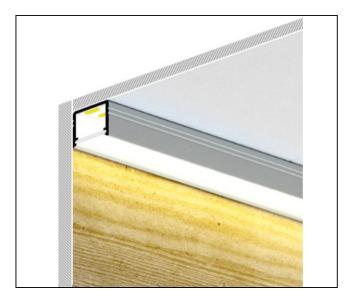

**Versatile Installation:** Suitable for various applications, including under-cabinet lighting, cove lighting, and accent lighting.

**Sleek Design:** The minimalist design seamlessly integrates into any modern decor.

### Ideal for:

**Kitchens:** Under-cabinet lighting, worktop illumination, and accent lighting.

**Bathrooms:** Mirror backlighting, vanity lighting, and ambient lighting.

**Living Rooms:** Cove lighting, feature wall illumination, and accent lighting.