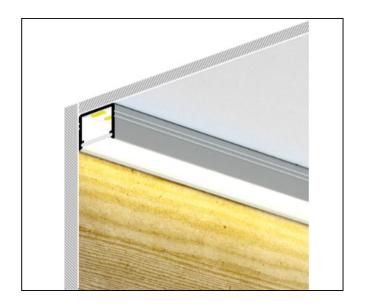

**Versatile Installation:** Suitable for various applications, including under-cabinet lighting, cove lighting, and accent lighting.

**Sleek Design:** The minimalist design seamlessly integrates into any modern decor.

#### Ideal for:

**Kitchens**: Under-cabinet lighting, worktop illumination, and accent lighting.

**Bathrooms**: Mirror backlighting, vanity lighting, and ambient lighting.

**Living Rooms:** Cove lighting, feature wall illumination, and accent lighting.