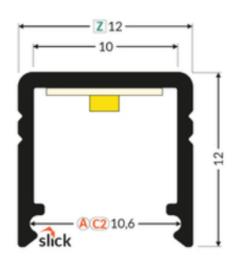

### **Key Features:**

**12V System:** Operates on a 12V system for safety and energy efficiency.

White Diffuser: Provides a soft, even, and glarefree illumination, creating a comfortable and inviting ambiance.