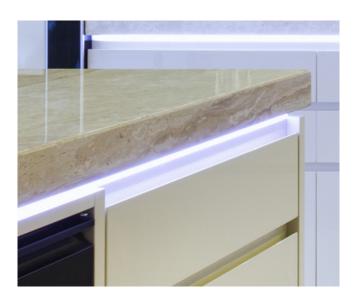

### **Key Features:**

**12V System:** Operates on a 12V system for safety and energy efficiency.

White Diffuser: Provides a soft, even, and glarefree illumination, creating a comfortable and inviting ambiance.

**Versatile Installation:** Suitable for various applications, including under-cabinet lighting, cove lighting, and accent lighting.

**Sleek Design:** The minimalist design seamlessly integrates into any modern decor.

#### Ideal for:

**Kitchens**: Under-cabinet lighting, worktop illumination, and accent lighting.

**Bathrooms**: Mirror backlighting, vanity lighting, and ambient lighting.

**Living Rooms:** Cove lighting, feature wall illumination, and accent lighting.