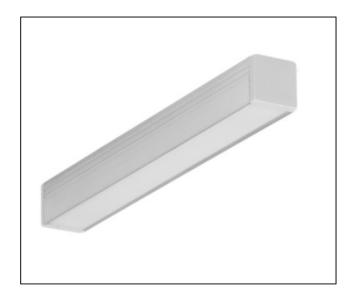

Introducing the TAY II Aluminium Light Profile – Sleek, Modern, and Versatile

This elegant and contemporary light profile offers a seamless blend of style and functionality. Crafted from high-quality aluminium, it exudes a premium aesthetic while ensuring durability and longevity.

**Versatile Installation:** Suitable for various applications, including under-cabinet lighting, cove lighting, and accent lighting.

**Sleek Design:** The minimalist design seamlessly integrates into any modern decor.